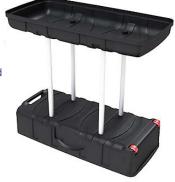

- Wheels
- ABS Moulded Plastic
- Wrap-around Graphics
- Hard wearing
- Laminated Table Tops
- Versatile
- Custom options

Lights fit in a foam insert in the lid

Table tops fold for easy storage

Zip portable