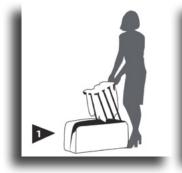

Easy as 1... 2... 3

Curved display with one-piece fabric skin, lights and case counter

Ð

CA CA O

-i×

<del>D D</del>

Accessories include:

- Lighting