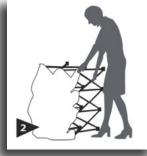

Easy as 1... 2... 3

Curved display with one-piece fabric skin, lights and case counter

Ð

CA CA O

-i×

<del>D D</del>

Accessories include:

- Lighting