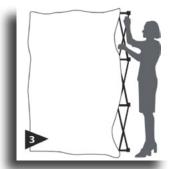

Easy as 1... 2... 3

Curved display with one-piece fabric skin, lights and case counter

Ð

CA CA O

-i×

<del>D D</del>

Accessories include:

- Lighting