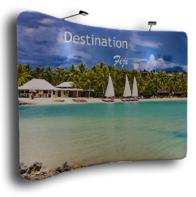

## FabriWave is a lightweight tube and fabric sock display, manufactured from prefabricated alloy with auto lock mechanism.

The FabriWave comes in a range of sizes and shapes. Multiple units can be combined to create larger displays, then separated out for smaller events.

FabriWave can be single or double sided, irrespective of shape, making this display uniquely flexible.

Multiple graphics can be produced for each frame and quickly changed for each event. Ideal for product launches.

## FabriWave Curved



## Accessories include:

- Monitors & screens
- Lighting
- Shelving
- Counters

## FabriWave Classic





FabriWave Straight



Shaped panels available



FabriWave Super S



**T**: +61(0)2 9310 1701 **W**: displays.com.au E: sales@displays.com.au