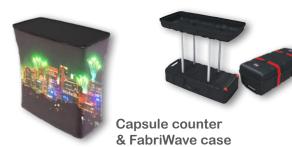

## FabriWave is a lightweight tube and fabric sock display, manufactured from prefabricated alloy with auto lock mechanism.

The FabriWave comes in a range of sizes and shapes. Multiple units can be combined to create larger displays, then separated out for smaller events.

FabriWave can be single or double sided, irrespective of shape, making this display uniquely flexible.

Multiple graphics can be produced for each frame and quickly changed for each event. Ideal for product launches.

## FabriWave Curved



## Accessories include:

- Monitors & screens
- Lighting
- Shelving
- Counters

## FabriWave Classic





FabriWave Straight



Shaped panels available



FabriWave Super S



**T**: +61(0)2 9310 1701 **W**: displays.com.au E: sales@displays.com.au