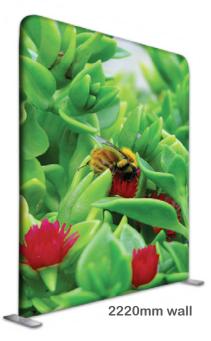

## FabriLight Slim

FabriLight Slim is an LED backlit display wall manufactured from pre-fabricated alloy tube with fabric sock graphic. It is one of the thinnest tension fabric light boxes available and is a self setup portable display.

Accessories include:

- FabriWave components
- Shelving
- Counters
- Hard cases

2950mm wall

Other standard sizes: 1580mm 930mm

Custom configurations also available

a Face Visual Marketing Group company T: +61(0)2 9310 1701 W: displays.com.au E: sales@displays.com.au