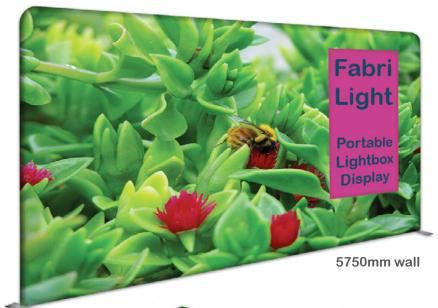

## FabriLight Slim

FabriLight Slim is an LED backlit display wall manufactured from pre-fabricated alloy tube with fabric sock graphic. It is one of the thinnest tension fabric light boxes available and is a self setup portable display.