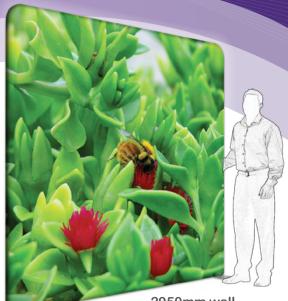

Accessories include:

- FabriWave components
- Shelving
- Counters
- Hard cases

2950mm wall

Other standard sizes: 1580mm 930mm

Custom configurations also available

a Face Visual Marketing Group company T: +61(0)2 9310 1701 W: displays.com.au E: sales@displays.com.au